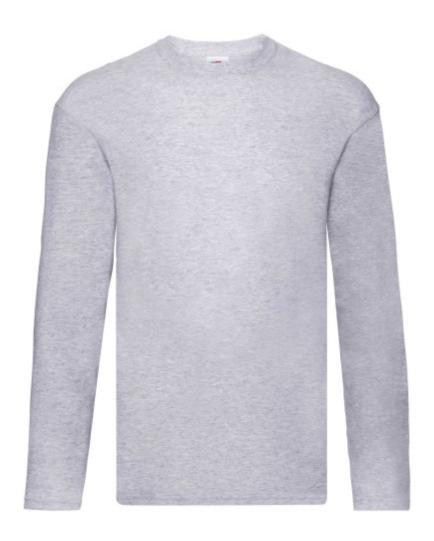

# FRUIT OF THE LOOM, ORIGINAL LONG SLEEVE T, MEN'S LONG SLEEVE T-SHIRT, ASH GRAY, XL

#### **Basic informations**

Size: XL

Package: 72 Length: 60 Width: 39.5 Height: 40

Color: Ash gray

Size: XL

### **Specification**

Fruit of the Loom, Original Long Sleeve T, Men's Long Sleeve T-Shirt, Ash Gray, XL. Men's long-sleeved cotton T-shirt, made of 97% cotton and 3% polyester, T-shirt made of 145gm / m2, modern cut T-shirt, T-shirt made of quality cotton, printable T-shirt. Branding: DTG, screen printing, flex, flock